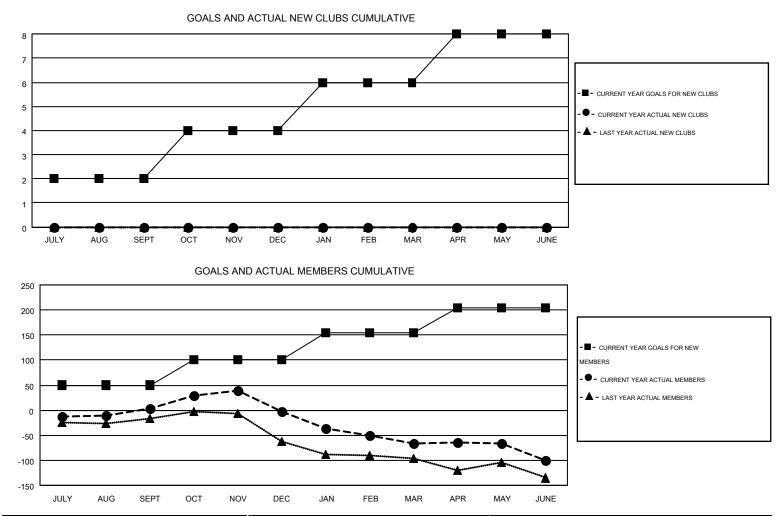

#### GMT: CARL HARRELL

| G | MT | CA | 1 |
|---|----|----|---|
|   |    |    |   |

|               |                  | Clubs            |                  |                  |               |                    | Members                                |                    |                  |
|---------------|------------------|------------------|------------------|------------------|---------------|--------------------|----------------------------------------|--------------------|------------------|
|               | RESUL            | TS FOR 2014-2015 |                  |                  |               | RESU               | LTS FOR 2014-2015                      |                    |                  |
| QUARTER       | NEW CLUB<br>GOAL | NEW CLUBS        | DROPPED<br>CLUBS | NET<br>GAIN/LOSS | QUARTER       | NEW MEMBER<br>GOAL | CHARTER AND<br>NEW<br>MEMBERS<br>ADDED | DROPPED<br>MEMBERS | NET<br>GAIN/LOSS |
| JULY/AUG/SEPT | 2                | 0                | 0                | 0                | JULY/AUG/SEPT | 50                 | 80                                     | 77                 | 3                |
| OCT/NOV/DEC   | 2                | 0                | 2                | -2               | OCT/NOV/DEC   | 50                 | 76                                     | 82                 | -6               |
| JAN/FEB/MAR   | 2                | 0                | 0                | 0                | JAN/FEB/MAR   | 55                 | 65                                     | 128                | -63              |
| APR/MAY/JUNE  | 2                | 0                | 1                | -1               | APR/MAY/JUNE  | 50                 | 60                                     | 94                 | -34              |